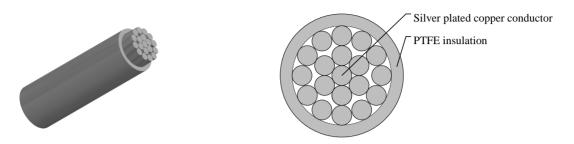

# CABLE CONSTRUCTION

Conductor: Stranded Silver Plated Copper Insulation: Extruded PTFE Insulation Wall Thickness: 0.01"